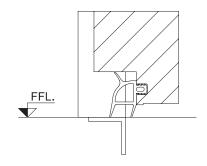

# **Detailed sections**

Panel installation DIN left (DIN right mirror-inverted)

Threshold installation (example)