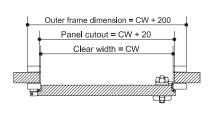

# Door frame with panel installation

Clamp frame (100 x 45 mm) metal-sheeted in the design of the door leaf with and without threshold. Prepared ready to install for the respective panel thickness, with assembly material and installation instructions.

# **Detailed sections**

Panel installation DIN left (DIN right mirror-inverted)

Threshold installation (example)