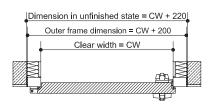

## Door frames installed in brickwork

Standard design: metal frame (100 x 70 mm) foamed with PU hard form, metal-sheeted in the design of the door leaf with and without threshold. Ready to install with assembly material and installation instructions.

# **Detailed sections**

Panel installation DIN left (DIN right mirror-inverted)

Threshold installation (example)