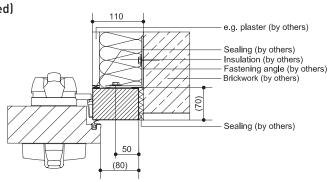

## Door frames installed in brickwork

Standard design: metal frame (100 x 70 mm) foamed with PU hard form, metal-sheeted in the design of the door leaf with and without threshold. Ready to install with assembly material and installation instructions.

# **Detailed sections**

Panel installation DIN left (DIN right mirror-inverted)

Threshold installation (example)