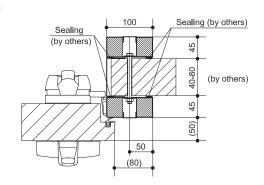

#### Sealing

Three sides held in plastic profiles, grease-resistant EPDM insert sealing. EPDM abrasive rubber sealing at bottom of door leaf. All sealings can be easily replaced.

Option: silicone sealing black or white.

# **Detailed sections**

Panel installation DIN left (DIN right mirror-inverted)

Threshold installation (example)