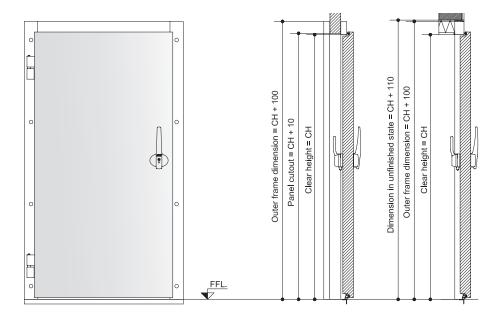

## Door frames installed in brickwork

Standard design: metal frame (100 x 70 mm) foamed with PU hard form, metal-sheeted in the design of the door leaf with and without threshold. Ready to install with assembly material and installation instructions.

# Door frame with panel installation

Clamp frame (100 x 45 mm) metal-sheeted in the design of the door leaf with and without threshold. Prepared ready to install for the respective panel thickness, with assembly material and installation instructions.

# **Detailed sections**

Panel installation DIN left (DIN right mirror-inverted)

Threshold installation (example)